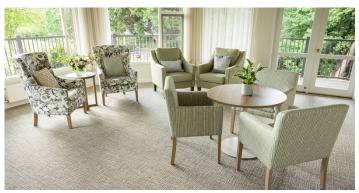

Rooms are single, or companion for couples, with ensuite or shared bathrooms. Most look out to the gardens, courtyards or surrounding mountains. There's a hairdressing salon, a library, onsite chapel and a choice of several living and dining areas, where residents come together to enjoy freshly-prepared meals or participate in the home's varied lifestyle program, which includes regular visits from local volunteers, kindergarden and school children.

## Home features

- Communal areas
- Private dining room
- Onsite chapel
- Library
- Memory Support Unit with courtyard
- Hairdressing salon
- Garden with sensory features/planting
- Landscaped garden
- Bushland views
- Garden views
- Onsite visitor parking