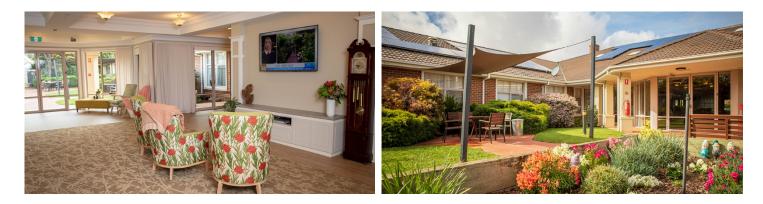

a safe and supportive environment for residents requiring additional support.

The home offers single rooms with ensuite and garden views. There is a private dining room that can be booked for residents to share special occasions with their loved ones, as well as a hairdressing salon and onsite chapel. Outside, the gardens feature raised beds which residents can tend to if they wish or simply enjoy from the outdoor seating or the alfresco dining area. **Activities** include arts and crafts, bingo, high tea and pamper sessions, as well as a calendar of cultural events and visits from local kindergartens and schools.

#### Home features

- Cafe
- Onsite chapel
- Library
- Computer or media room
- Wellness centre
- Tea/coffee making facilities
- Memory Support Unit with courtyard
- Hairdressing salon
- Landscaped courtyard
- BBQ Area
- Raised garden beds, planters or pods