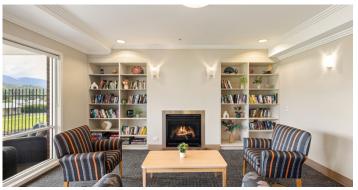

# Home features

- Cafe
- Communal areas
- Library
- Secure entry and exit
- Fireplace
- Tea/coffee making facilities
- Piano
- Hairdressing salon
- Communal TV room
- Theatre/cinema room
- Games/concert room