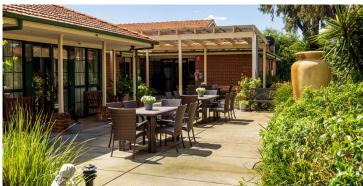

## Home features

- Computer or media room
- Tea/coffee making facilities
- Hairdressing salon
- Communal TV room
- Garden with sensory features/planting
- Landscaped courtyard
- Landscaped garden
- BBQ Area
- Raised garden beds, planters or pods
- Garden views