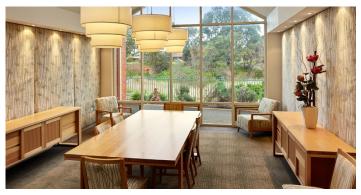

Residents enjoy views of the Angas River from the home's main communal areas and gardens. There is a cinema room regularly used for movies, sporting events and telehealth appointments and a gym room used by visiting allied health professionals, including physiotherapists. Daily **activities** are tailored to residents' interests and hobbies and the onsite chef and team cook fresh daily to meet residents' preferences. Rooms are single with ensuite, many with lovely river views and others opening to the home's pretty landscaped gardens.