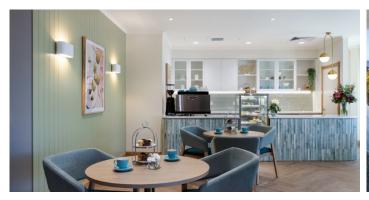

### Home features

- Memory Support Unit with garden and courtyard
- Cafe
- Private dining room
- Onsite chapel
- Library
- Computer or media room
- Wellness centre
- Tea/coffee making facilities
- Gym room with equipment
- Hairdressing salon
- Theatre/cinema room