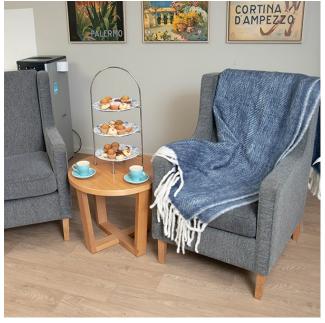

Our single level residence offers light filled living areas, smaller cozy spaces and a private dining room for family and friends to enjoy. Our cafe with self service coffee machine, hairdressing salon, computer room with technology equipment, a library room with book collection and wellness centre are all enjoyed by our residents. Outside, spacious landscaped garden and courtyard areas offer alfresco dining with shade cover, a designated barbeque area, raised garden beds, planters or pods and tranquil garden walking paths.

# Home features

- Memory Support Unit with garden and courtyard
- Computer and media equipment
- Cafe
- Communal areas
- Private dining room
- Library
- Wellness centre
- Gym room with equipment
- Hairdressing salon
- Communal TV room
- Landscaped courtyard