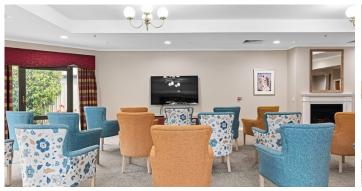

Our single level residence offers light filled living areas, smaller cozy spaces and a private dining room for family and friends to enjoy. Our cafe with self service coffee machine, hairdressing salon, computer room with technology equipment, a library room with book collection and wellness centre are all enjoyed by our residents. Outside, spacious landscaped garden and courtyard areas offer alfresco dining with shade cover, a designated barbeque area, raised garden beds, planters or pods and tranquil garden walking paths.

# Home features

- Memory Support Unit with garden and courtyard
- Computer and media equipment
- Cafe
- Communal areas
- Private dining room
- Library
- Wellness centre
- Gym room with equipment
- Hairdressing salon
- Communal TV room
- Landscaped courtyard