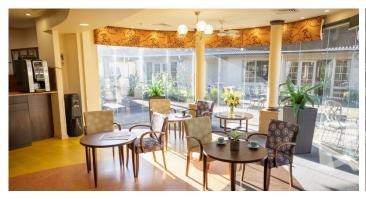

Rooms include spacious singles with ensuite, some with access to courtyards and companion rooms for couples and those wishing to share. Residents enjoy a choice of venues, including comfortable lounge areas with large bay windows, a library and outside, alfresco dining areas with barbeques. There's also a hairdressing salon and regular pamper sessions and residents enjoy regular visiting entertainers, pet and a range of activities tailored to their preferences.

## Home features

- Private dining room
- Library
- Tea/coffee making facilities
- Hairdressing salon
- Theatre/cinema room
- Garden with sensory features/planting
- Landscaped courtyard
- Landscaped garden
- BBQ Area
- Communal alfresco dining with shade/cover
- Raised garden beds, planters or pods