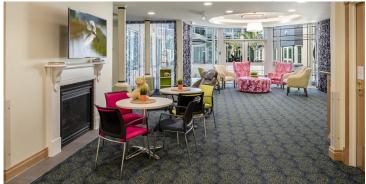

living spaces, plus courtyards, multiple dining rooms, BBQ areas and so much more for the residences to enjoy, this is a home where residents will instantly feel relaxed, welcomed and at home.

The home also offers spacious private rooms with ensuites and bay windows.

# Home features

- Computer and media equipment
- Communal areas
- Private dining room
- Library
- Hairdressing salon
- Communal TV room
- Theatre/cinema room
- Memory Support Unit
- BBQ Area
- Outdoor games area
- Outdoor entertaining areas