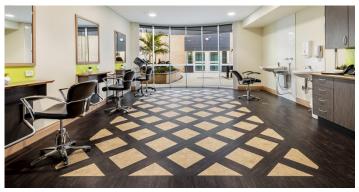

# Home features

- Computer and media equipment
- Communal areas
- Private dining room
- Library
- Hairdressing salon
- Communal TV room
- Theatre/cinema room
- Memory Support Unit
- BBQ Area
- Outdoor games area
- Outdoor entertaining areas