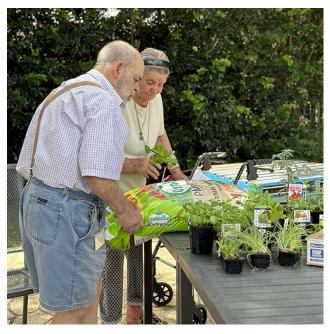

Our chef and his team cook **nutritious meals** fresh daily, based on residents' preferences and meals can be enjoyed in the alfresco dining areas with views over bushland and paddocks. Residents are able to enjoy the outdoors in a secure and safe environment including the garden with sensory features and plantings, raised garden beds and well-maintained gardens and courtyards with covered areas.

#### Home features

- Hairdressing salon
- Specific palliative care room
- Garden with sensory features/planting
- Landscaped courtyard
- Landscaped garden
- Communal alfresco dining with shade/cover
- Raised garden beds, planters or pods
- Bushland views
- Onsite visitor parking