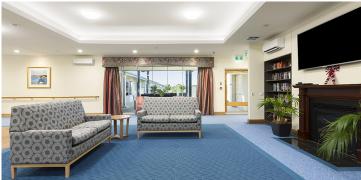

requiring additional support. Our chef and his team cook **nutritious meals** fresh daily, based on residents' preferences.

The home has single rooms with ensuite, some with courtyard views. Surrounded by manicured gardens and lawns, with raised beds and planters which green-thumbed residents enjoy, the home features a hairdressing salon and a private dining room that can be booked for special occasions with loved ones. There's a wide range of activities in the lifestyle program, including monthly bus trips.

### Home features

- Memory Support Unit with garden and courtyard
- Private dining room
- Computer or media room
- Hairdressing salon
- Landscaped courtyard
- Landscaped garden
- BBQ Area
- Raised garden beds, planters or pods
- Onsite visitor parking