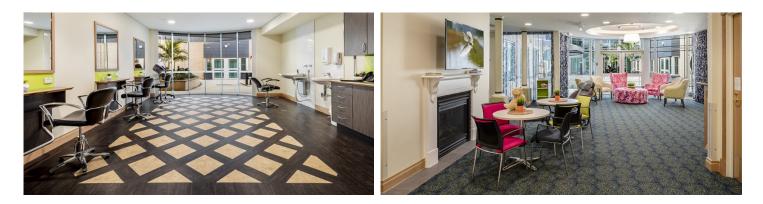

#### **Home features**

- Computer and media equipment
- Communal areas
- Private dining room
- Library
- Hairdressing salon
- Communal TV room
- Theatre/cinema room
- Memory Support Unit
- BBQ Area
- Outdoor games area
- Outdoor entertaining areas