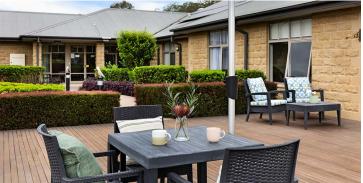

Residents get involved in the home's many **activities**, making the most of the gym for exercise groups, the deck for gardening and the hairdressing salon for pampering, with regular visits from volunteers who join them for arts and crafts, reading groups or simply for a chat.

# Home features

- Memory Support Unit with garden and courtyard
- Onsite chapel
- Library
- Wellness centre
- Gym room with equipment
- Hairdressing salon
- Hairdressing salon with nail bar
- Games/concert room
- Garden with sensory features/planting
- Landscaped courtyard
- Landscaped garden

- BBQ Area
- Communal alfresco dining with shade/cover
- Outdoor games area
- Raised garden beds, planters or pods
- Bushland views