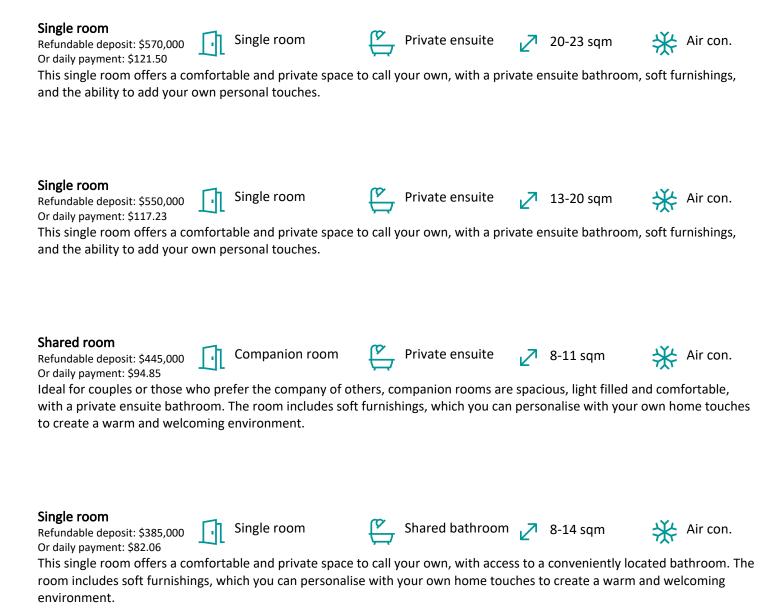

## **Room information**

### Single room

Refundable deposit: \$445,000

Single room

Or daily payment: \$94.85 This single room offers a comfortable and private space to call your own, with a private ensuite bathroom, soft furnishings, and the ability to add your own personal touches.