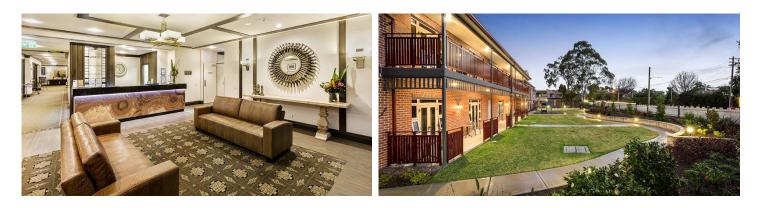

supportive environment for residents requiring additional support.

Daily activities are tailored to residents' interests and hobbies and the home offers a hairdressing and beauty salon, library room, gym room, regular bus trips and shopping excursions. Our onsite chef and their team cook meals fresh daily, based on residents' preferences and the café offers a barista service. Sun filled lounge areas and a private dining room provide a place for activities and get-togethers. Outside the home, residents enjoy the outdoor games area, landscaped garden and courtyards with raised garden beds, planters or pods and a designated barbeque area.

#### Home features

- Cafe
- Private dining room
- Library
- Gym room with equipment
- Memory support unit with garden
- Hairdressing salon
- Landscaped courtyard
- Landscaped garden
- BBQ Area
- Outdoor games area
- Raised garden beds, planters or pods